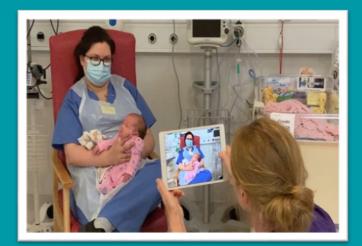

#### 'Thinking of You' and Maternal Wellbeing Initiatives at SUH

Delivering the first letter from a relative to a patient through the 'Thinking of You' initiative, from left: Marian Ryder, Director of Nursing; Grainne McCann, General Manager and Linda Foley, Consumer Services Officer.

The memory keepsake cards

The Consumer Services Department introduced the 'Thinking of You' initiative for family and friends of patients to keep in contact during visiting restrictions. For more details click here. In May the hospital introduced two new maternal wellbeing initiatives to support new mothers and mothers-to-be in the hospital including a memory keepsake card to celebrate the birth with mothers while they were in the hospital and colouring sheets and pencils for mindfulness. For more details click here