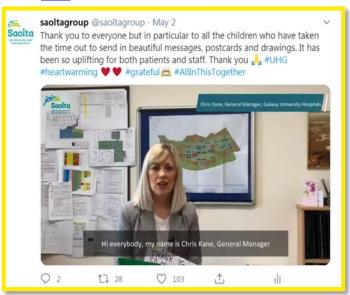

#### Saolta Tweets

Be sure to follow us on Twitter for all the recent updates!

#### **Saolta Tweets**

Be sure to follow us on Twitter for all the recent updates!