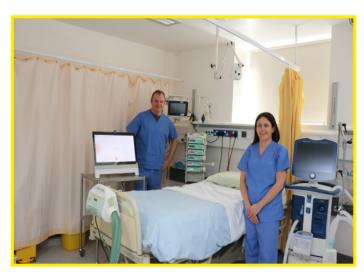

## ICU FamilyLink connecting families and patients in GUH

ICU staff from left: Maura Lyons, Critical Care Audit Nurse; Leonie Cullen, CNM2 and Teresa Finnerty, CNM2

Frank Kirrane, Medical Physical and Clinical Engineering Dept and Leonie Cullen, CNM2.

In April, UHG introduced a new video call system known as ICU FamilyLink which enables families, patients and the clinical teams providing care during COVID-19 to make contact. The system was designed to be as easy as possible for the nurse caring for the patient to use safely and securely, with high quality video image and sound. For more details click here