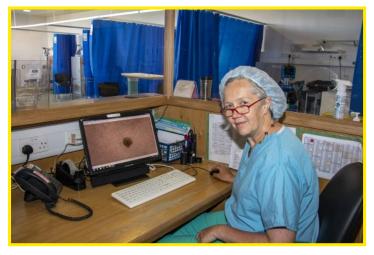

#### Plastic Surgery Team in Roscommon using 'Photo Triage'

Ms Deirdre Jones, Consultant Plastic and Reconstructive Surgeon.

Ms Deirdre Jones, Consultant Plastic and Reconstructive Surgeon; Imelda Wynne, Clerical Officer; Caroline Webb, Acting CNM2; Laura Beirne, Clerical Officer; Rachel O'Donnell, Clerical Officer; Bernie McTeague, Senior Staff Nurse; Bernie Finneran, RANP, Plastic Surgery and Skin Cancer; and Amanda O'Halloran, RANP, Plastic Surgery.

## Hospital using 'photo triage' system

Members of the Plastic Surgery Department at Roscommon University Hospital: Deirdre Jones, Imelda Wynne, Caroline Webb, Laura Beirne, Rachel O'Donnell, Bernie McTeague, Bernie Finneran, and Amanda O'Halloran.