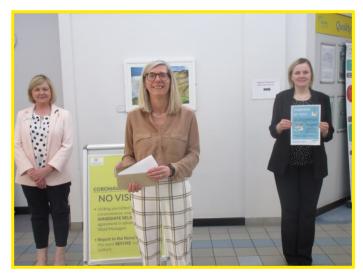

#### 'Thinking of You' and Maternal Wellbeing Initiatives at SUH

Delivering the first letter from a relative to a patient through the 'Thinking of You' initiative, from left: Marian Ryder, Director of Nursing; Grainne McCann, General Manager and Linda Foley, Consumer Services Officer.

The memory keepsake cards

The Consumer Services Department introduced the 'Thinking of You' initiative for family and friends of patients to keep in contact during visiting restrictions. For more details click here. In May the hospital introduced two new maternal wellbeing initiatives to support new mothers and mothers-to-be in the hospital including a memory keepsake card to celebrate the birth with mothers while they were in the hospital and colouring sheets and pencils for mindfulness. For more details click here