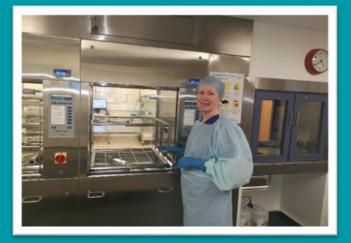

## 100 days of COVID-19 testing at LUH

Philomena Harkin and Susan Mc Gee.

On June 26, the Laboratory at Letterkenny University Hospital marked 100 days of COVID-19 testing with almost 6,200 samples tested and results currently being reported within 24 hours of receipt. The laboratory is carrying out testing on swabs taken from patients in the hospital, staff from the hospital and HSE community staff, as well as testing samples taken from members of the public referred to community testing hubs by their GPs in County Donegal. For more details click here