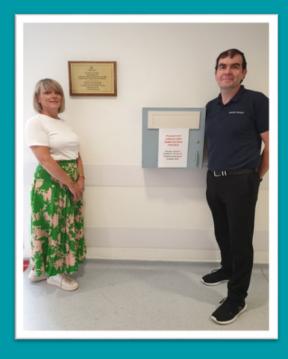

## ICU FamilyLink connecting families and patients in GUH

ICU staff from left: Maura Lyons, Critical Care Audit Nurse; Leonie Cullen, CNM2 and Teresa Finnerty, CNM2

Frank Kirrane, Medical Physical and Clinical Engineering Dept and Leonie Cullen, CNM2.

In April, UHG introduced a new video call system known as ICU FamilyLink which enables families, patients and the clinical teams providing care during COVID-19 to make contact. The system was designed to be as easy as possible for the nurse caring for the patient to use safely and securely, with high quality video image and sound. For more details click here