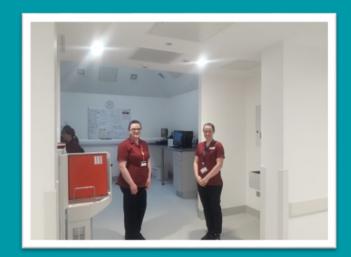

## 100 days of COVID-19 testing at LUH

Philomena Harkin and Susan Mc Gee.

On June 26, the Laboratory at Letterkenny University Hospital marked 100 days of COVID-19 testing with almost 6,200 samples tested and results currently being reported within 24 hours of receipt. The laboratory is carrying out testing on swabs taken from patients in the hospital, staff from the hospital and HSE community staff, as well as testing samples taken from members of the public referred to community testing hubs by their GPs in County Donegal. For more details click here