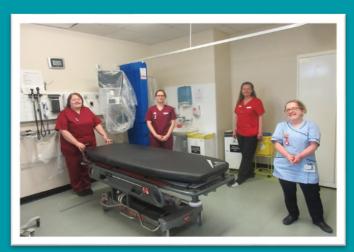

#### Plastic Surgery Team in Roscommon using 'Photo Triage'

Ms Deirdre Jones, Consultant Plastic and Reconstructive Surgeon.

Ms Deirdre Jones, Consultant Plastic and Reconstructive Surgeon; Imelda Wynne, Clerical Officer; Caroline Webb, Acting CNM2; Laura Beirne, Clerical Officer; Rachel O'Donnell, Clerical Officer; Bernie McTeague, Senior Staff Nurse; Bernie Finneran, RANP, Plastic Surgery and Skin Cancer; and Amanda O'Halloran, RANP, Plastic Surgery.

The Plastic Surgery Department at Roscommon University Hospital has been using a 'photo triage' process to identify patients who require an urgent consultation, to replace face-to-face consultations during the COVID-19 pandemic. For more details click here