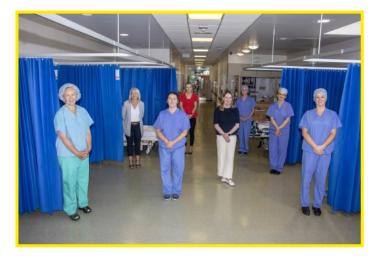

## 100 days of COVID-19 testing at LUH

Philomena Harkin and Susan Mc Gee.

On June 26, the Laboratory at Letterkenny University Hospital marked 100 days of COVID-19 testing with almost 6,200 samples tested and results currently being reported within 24 hours of receipt. The laboratory is carrying out testing on swabs taken from patients in the hospital, staff from the hospital and HSE community staff, as well as testing samples taken from members of the public referred to community testing hubs by their GPs in County Donegal. For more details click here