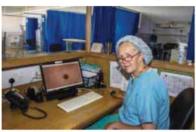

## 100 days of COVID-19 testing at LUH

Philomena Harkin and Susan Mc Gee.

On June 26, the Laboratory at Letterkenny University Hospital marked 100 days of COVID-19 testing with almost 6,200 samples tested and results currently being reported within 24 hours of receipt. The laboratory is carrying out testing on swabs taken from patients in the hospital, staff from the hospital and HSE community staff, as well as testing samples taken from members of the public referred to community testing hubs by their GPs in County Donegal. For more details click here