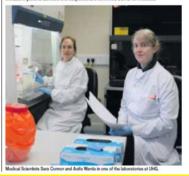

## 100 days of COVID-19 testing at LUH

Philomena Harkin and Susan Mc Gee.

On June 26, the Laboratory at Letterkenny University Hospital marked 100 days of COVID-19 testing with almost 6,200 samples tested and results currently being reported within 24 hours of receipt. The laboratory is carrying out testing on swabs taken from patients in the hospital, staff from the hospital and HSE community staff, as well as testing samples taken from members of the public referred to community testing hubs by their GPs in County Donegal. For more details click here