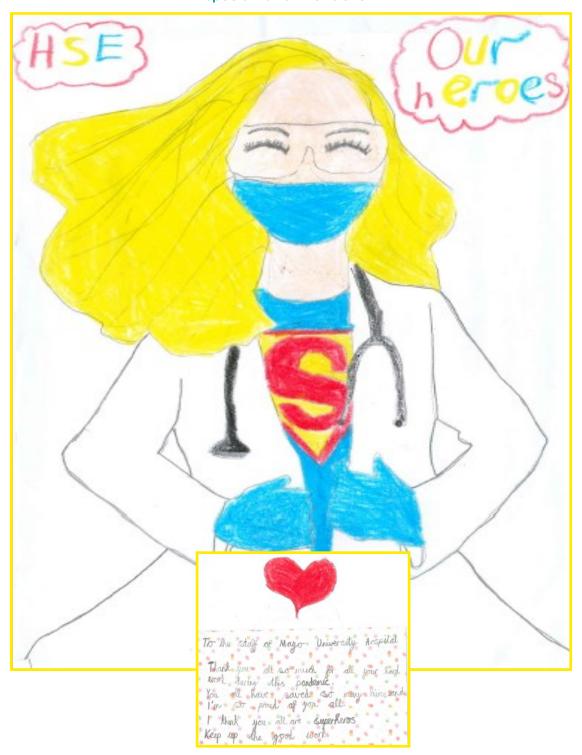

## #AllInThisTogether

The Saolta COVID-19 Experience Special Edition Newsletter

\*For more drawings/cards from around the hospitals, go to page 20