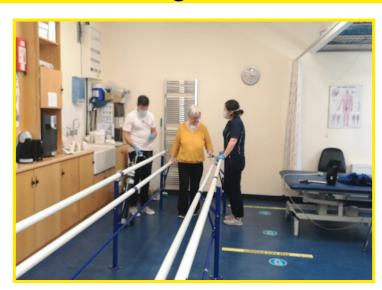

#### Virtual Outpatient Clinics take place at MUH

Prof Paul O'Grady, Consultant Orthopaedic Surgeon

Sarah Dunne, Physiotherapist

In response to the COVID outbreak, the Orthopaedic and Physiotherapy teams at MUH developed virtual clinics to assess patients with fractures who could be managed remotely. The clinics have minimised hospital visits for hundreds of patients, keeping them safe at home as much as possible. Click here for article and video