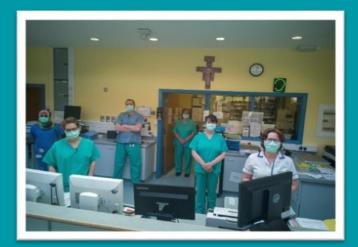

ther and advocating to keep our patients at the center of what we do.



#### Saolta Tweets



















Be sure to follow us on Twitter for all the recent updates!





#### **Saolta Tweets**



















Be sure to follow us on Twitter for all the recent updates!





#### Saolta Videos



#### Click here to view



#### Click here to view



#### Click here to view



#### Click here to view



#### Click here to view



Click here to view



#### Saolta Videos



#### Click here to view



#### Click here to view



Click here to view



#### Click here to view



#### Click here to view



Click here to view



## **#OurStaff**

## **Letterkenny University Hospital**















## **Roscommon University Hospital**















## **Portiuncula University Hospital**















## Mayo University Hospital















## **Our Lady's Hospital Manorhamilton**















## Sligo University Hospital













## **Galway University Hospitals**















## **Galway University Hospitals**













## 100 days of COVID-19 testing at LUH







Philomena Harkin and Susan Mc Gee.

On June 26, the Laboratory at Letterkenny University Hospital marked 100 days of COVID-19 testing with almost 6,200 samples tested and results currently being reported within 24 hours of receipt. The laboratory is carrying out testing on swabs taken from patients in the hospital, staff from the hospital and HSE community staff, as well as testing samples taken from members of the public referred to community testing hubs by their GPs in County Donegal. For more