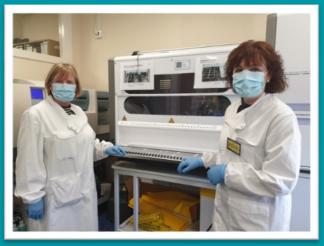

## 100 days of COVID-19 testing at LUH

Philomena Harkin and Susan Mc Gee.

On June 26, the Laboratory at Letterkenny University Hospital marked 100 days of COVID-19 testing with almost 6,200 samples tested and results currently being reported within 24 hours of receipt. The laboratory is carrying out testing on swabs taken from patients in the hospital, staff from the hospital and HSE community staff, as well as testing samples taken from members of the public referred to community testing hubs by their GPs in County Donegal. For more details click here