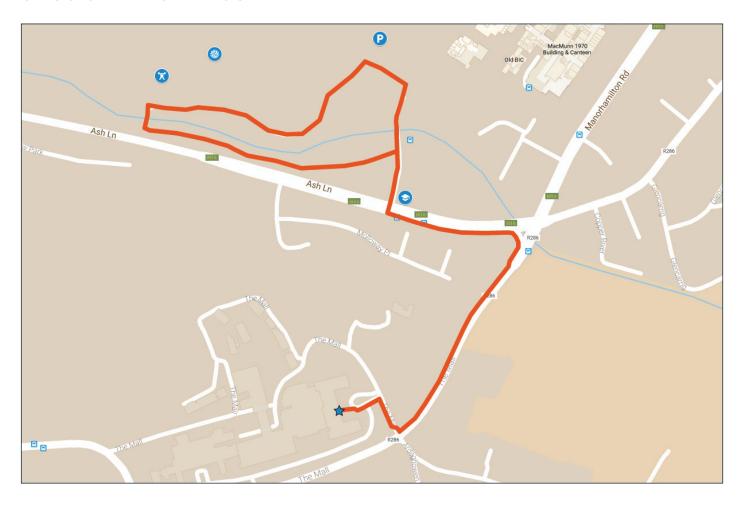

## **Directions**

- 1. Start at the main door of the hospital.
- 2. Take a right and walk out towards the main
- 3. Walk out the main entrance and take an immediate left, walking on to 'The Mall'.
- 4. Walk down the hill to the junction.
- 5. Cross the road safely at the lights.
- 6. Once across the road take an immediate left, walking on Ash Road Lane.
- 7. Take the first right in through the main Sligo IT entrance.
- 8. Cross over onto the footpath at the pedestrian crossing.
- 9. Stay on the path, veer left.
- 10. Take the next left down the narrow path.
- 11. Take the first right.
- 12. Take the next right turn.

- 13. Continue walking towards the car park, keep the GAA pitch on your left.
- 14. Continue walking straight on here.
- 15. Take a right here and walk back out to the main Sligo IT entrance.
- 16. Follow the path back to the main Sligo IT entrance.
- 17. Follow the path out to the main Sligo IT entrance.
- 18. At the main entrance, take an immediate left, onto Ash Road Lane.
- 19. Continue walking on toward the traffic lights.
- 20. Cross the road safely here.
- 21. Walk up the hill towards the main hospital entrance.
- 22. Take a right at the main hospital entrance.
- 23. Walk back to the main door of the hospital.