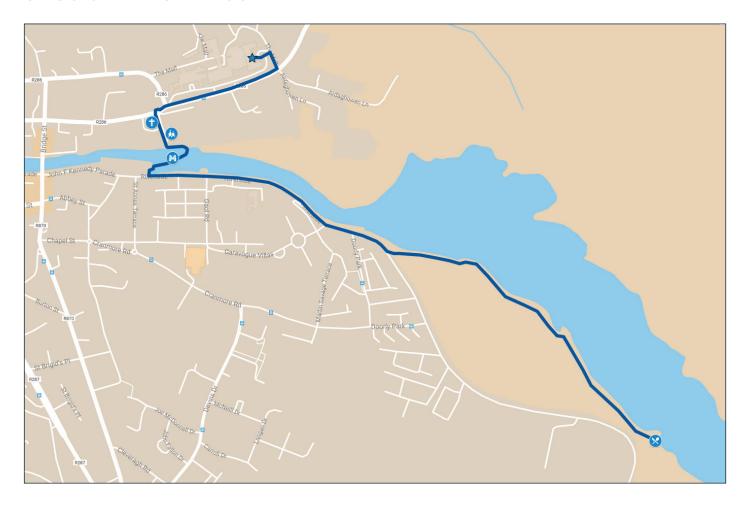

## **RIVER WALK**

Distance: 3 KMs Time: 45 Mins No. of Steps: 3,937

## **Directions**

- 1. Start off at the main door of the hospital.
- 2. Take a right and walk out towards the main
- 3. Walk out the main entrance and take an immediate
- 4. Walk up the hill.
- 5. Stay on the path, keep the main hospital on your
- 6. Walk up to the Junction.
- 7. Take a right at the junction and cross the road at the pedestrian crossing.
- 8. Once across take a left and continue walking towards the alleyway, cross this junction safely.
- 9. Walk down the laneway between Carbury NS and the Church.
- 10. Take a left at the bottom of the laneway.
- 11. Cross the footbridge.

- 12. Take a left here.
- 13. Walk along the riverbank.
- 14. Continue walking along the river bank.
- 15. Continue walking along the river bank.
- 16. Continue walking along the river bank.
- 17. Stop at the picnic area and about turn here.
- 18. Walk back along the riverbank now.
- 19. Walk back to the footbridge.
- 20. Cross the footbridge again.
- 21. Walk towards the laneway.
- 22. Walk up the laneway.
- 23. At the top of the laneway, cross the road safely.
- 24. Walk back to the main entrance of the hospital.
- 25. Walk back to the main door of the hospital.