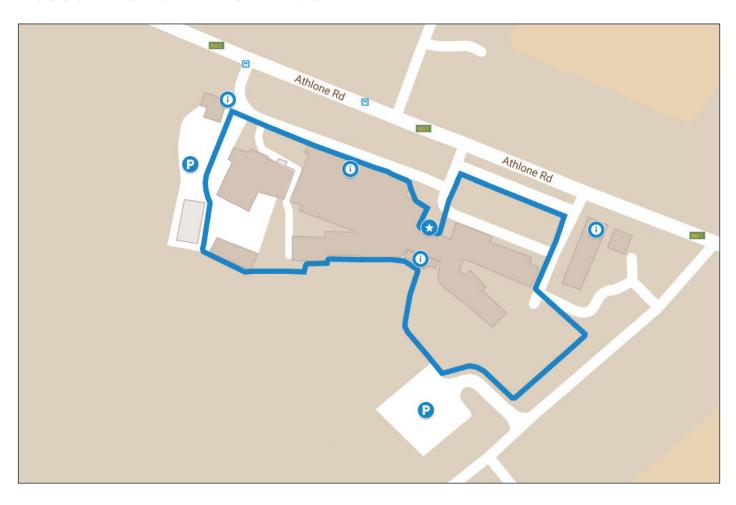

## **CAMPUS CIRCLE WALK**

Distance: 662 Ms Time: 8 Mins No. of Steps: 869

## **Directions**

- 1. Start at the main door of the hospital.
- 2. Walk out the main hospital entrance.
- 3. Take an immediate right at the hospital entrance and walk along the path.
- 4. Take a right at the "Outpatients Department".
- 5. Walk straight on towards the ramp and walk down the ramp.
- 6. At the bottom of the ramp, walk straight on.
- 7. Take a right at the entrance to the car park and walk up along the path towards the back of the hospital.
- 8. Continue up the narrow pathway towards the back of the hospital.

- 9. Take a left at the sun room.
- 10. Walk along the back of the hospital.
- 11. Continue walking, towards the car park.
- 12. Take a right, walking out towards the front of the hospital.
- 13. Take a right at the 'stop sign'.
- 14. Walk along the path towards the main door of the hospital.
- 15. Keep the "Urgent Care Centre" on your right.
- 16. Take a right and walk back to the main door of the hospital.