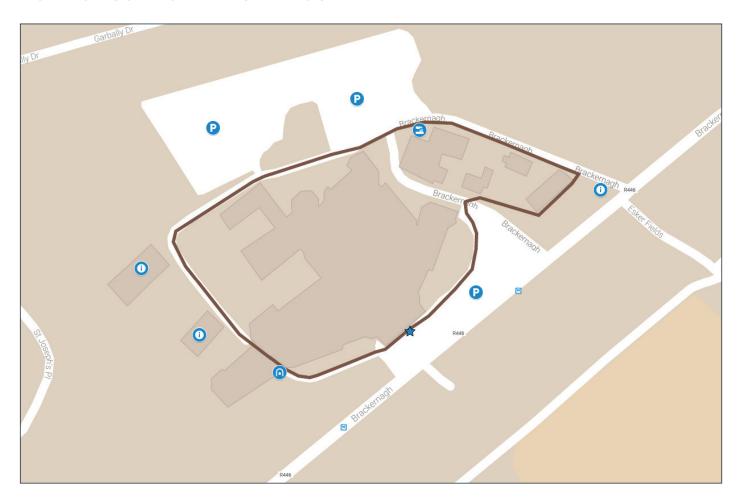

## **INTERNAL WALK TWO**

Distance: 670 M Time: 8 Mins No. of Steps: 879

## **Directions**

- 1. Start at the main door of the hospital.
- 2. Take an Immediate right.
- 3. Walk straight on and then veer right.
- 4. Walk under the hospital building between the concrete columns. Continue walking straight on, keeping 'Cardiology Research Department' on your left.
- 5. Turn right at the end, keeping "General Stores" on your left.
- 6. Continue walking along the main pathway.
- 7. Continue walking straight on keeping the lower car park on your left.

- 8. Follow the path keeping the chimney on your right.
- 9. Walk to car park barrier and take a right.
- 10. Walk towards the end of this building.
- 11. Then take a right at the end of the building.
- 12. Take an immediate left and walk up a narrow path.
- 13. Take a left now towards the car-park.
- 14. Walk back to the main hospital door.