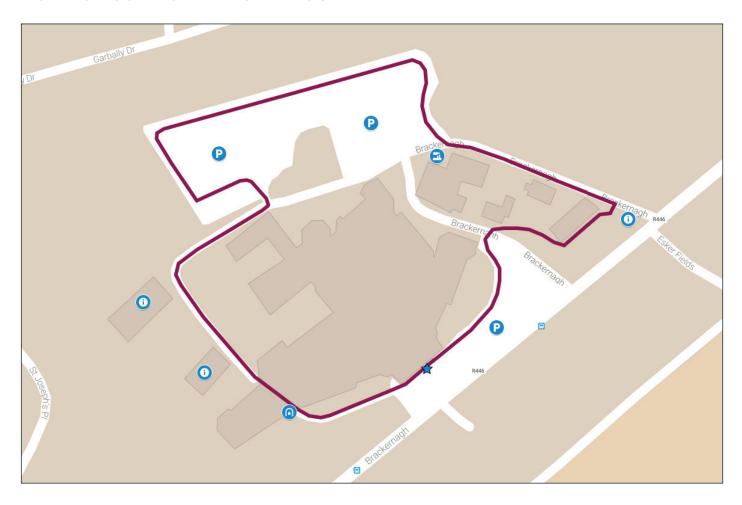

## INTERNAL WALK ONE

Distance: 853 Ms Time: 8 Mins No. of Steps: 1,120

## **Directions**

- 1. Start at the main door of the hospital.
- 2. Take an immediate right.
- 3. Walk straight on and then veer right.
- 4. Walk under the hospital building between the concrete columns. Continue walking straight on, keeping the 'Cardiology Research Department' on your left.
- 5. Turn right at the end, keeping 'General Stores' on your left.
- 6. Continue walking along the main pathway.
- 7. Turn left into the car park.
- 8. Take an immediate left again.
- 9. Continue walking towards the railings and take a right.
- 10. Continue walking straight on towards the end of the car park.

- 11. Continue walking, keeping the perimeter railings on your left.
- 12. Take a right to exit the car park, then take an immediate left, keeping the chimney on your right.
- Walk straight on towards the car park barrier.
- 14. Take a right just before the barrier.
- 15. Walk towards the end of this building.
- 16. Then take the next right at the end of the building.
- 17. Take an immediate left and walk up a narrow path.
- 18. Take a left now towards the car-park.
- 19. Walk back to the main door of the hospital.