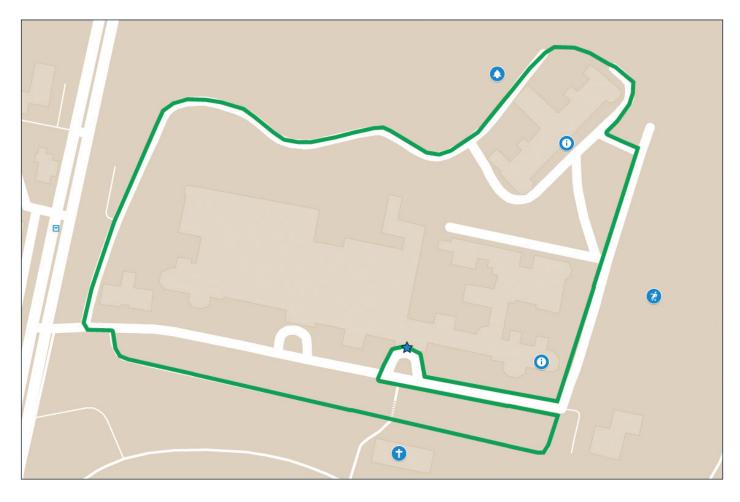

### LETTERKENNY UNIVERSITY HOSPITAL

#### **ST CONALS LOOP**

Distance: 1.1 KMs

#### Directions

- Starting at the front door to 'Donegal Community Service', opposite The Vestry, then turn left.
- 2. Continue walking around the perimeter of the building, keeping St Conal's Building on your left.
- Walk up path heading towards the 'Old Building', keeping the soccer pitch on your right hand side.
- 4. Walking behind the 'Old Building' towards the 'Green Leaf Garden Centre'.
- 5. Continue walking to the front of St. Conal's.
- 6. Follow the path towards The Vestry.
- 7. Continue on and return to the front door of 'Donegal Community Service'.