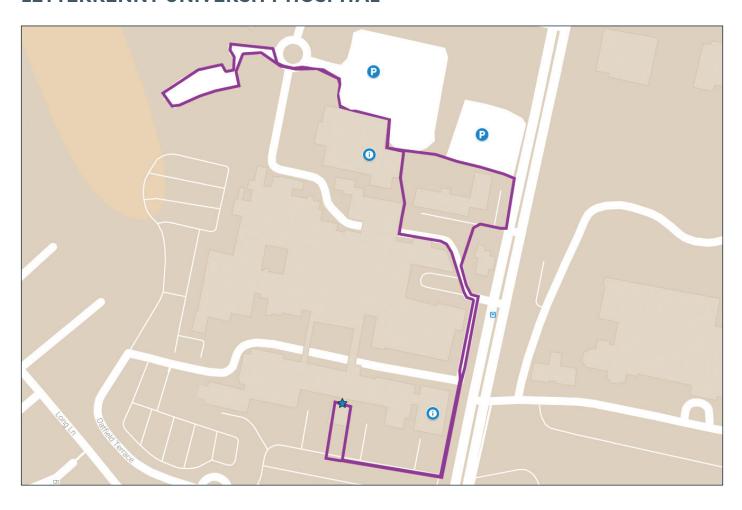

## LETTERKENNY UNIVERSITY HOSPITAL

## **CAR PARK WALK**

Time: 15 Mins No. of Steps: 1,362 Distance: 1.08 KMs

## **Directions**

- 1. Start at the front door of the hospital, turn left.
- 2. Walk up towards the 'Old Outpatients Department' and turn left.
- 3. Walk towards the 'Emergency Department'.
- 4. Continue walking to the roundabout, stay left and walk up towards the staff car park. At the top of the car park, turn back and walk towards the Emergency Department door.
- 5. Take the steps to the left and walk towards the 'Ambulance Car Park'.
- 6. Take the steps to your right and walk back to the front door of the hospital.