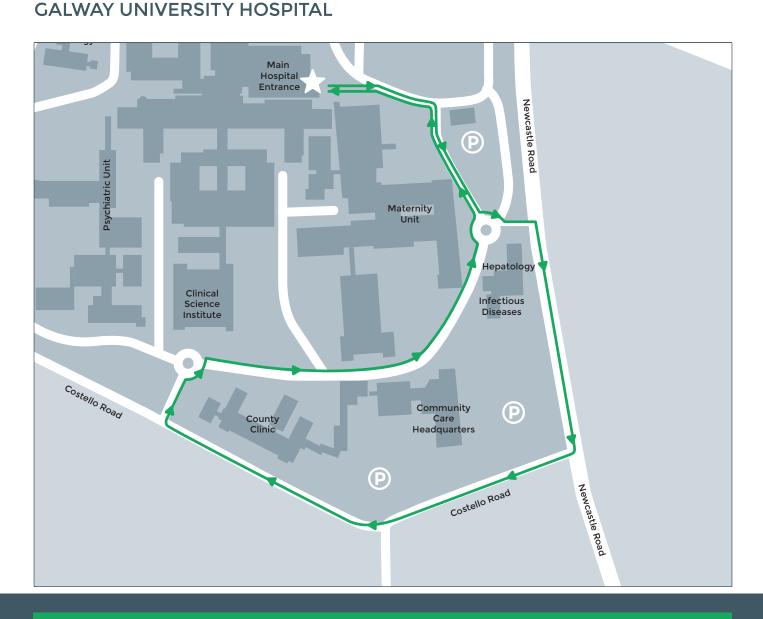

## **CLINICAL SCIENCE WALK**

Time: 20 Mins No. of Steps: 1,750 Distance: 1.4 KMs

## **Directions**

- 1. Start at the main hospital door, take a right at the Maternity building.
- 2. Walk to small roundabout, and go out through the small gate.
- 3. Take a right here walking towards Shantalla.
- 4. Then take the next right on to Costello Road, just before the traffic lights.
- 5. Walk towards the Clinical Science Institute and Shantalla Community Centre.
- 6. Turn in at the entrance to the Clinical Science Institute.

- 7. Turn left here keeping Galway Mental Health **Outpatients Department and Cancer Care West** on your right.
- 8. Walk along footpath keeping the helicopter pad and car park on your right.
- 9. Continue on the path keeping Diabetes Clinic on your left and smaller car parks on your right.
- 10. Walk past A&E back to main hospital door.