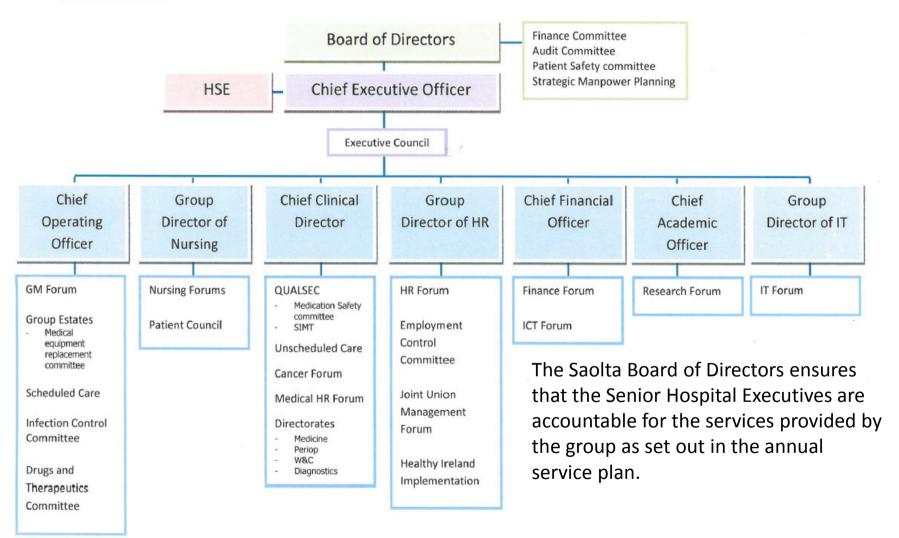

## 2016 Employee Engagement Road Show

Portiuncula University Hospital 3<sup>rd</sup> of October 2016



## **Agenda**

- 1. CEO Update on the Saolta University Health Care Group
- 2. Financial Status
- 3. Service Challenges
- 4. Capital Developments
- 5. Human Resources
- 6. Group Programme for Service Improvement
- 7. Patient Safety and Quality



## 1. CEO Update

- Current status of the Hospital Groups
- Links with Academic Partners
- Accountability Framework
- Operational Issues
- Main Capital Developments in 2016
- Future Developments:
  - Transformation Programme
  - Group ICT 3 Year Plan
  - Capital Projects
  - Group HR Strategy
  - Activity Based Funding



## Saolta University Health Care Group Governance Structure